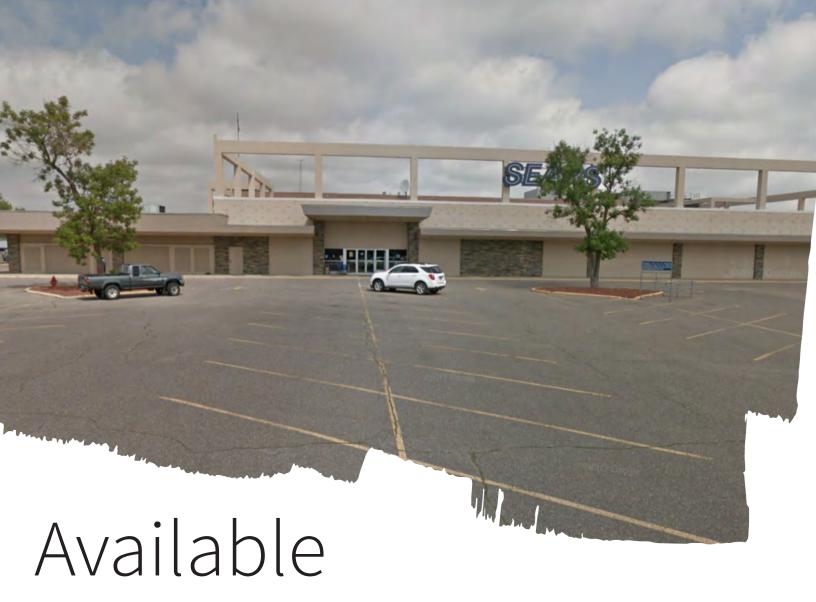

### **Property Description**

15 acre site with a 180,000 SF Sears plus outlot with 30,000 SF auto center. Located at Hwy. 100 and Brooklyn Blvd. with interchange access and excellent visibility. Tremendous reuse and development potential.

# **Sears - Brooklyn Center**

1297 Shingle Creek Xing Brooklyn Center, MN 55430