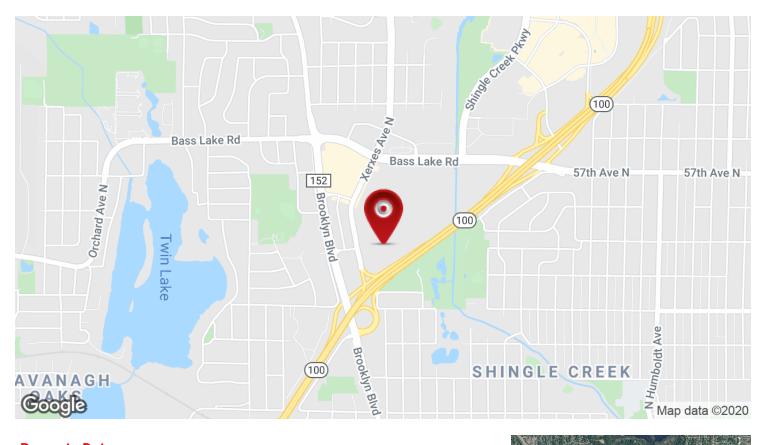

## **Property Highlights**

- Exceptional access and visibility to Hwy. 100 and Brooklyn Blvd.
- Strong regional co-tenancy including Walmart, LA Fitness, TJ Maxx, Cub Foods and Starbucks
- Outlot opportunities through redevelopment of Auto Center

### **Property Description**

15 acre site with a 180,000 SF Sears plus outlot with 30,000 SF auto center. Located at Hwy. 100 and Brooklyn Blvd. with interchange access and excellent visibility. Tremendous reuse and development potential.

# **Sears - Brooklyn Center**

1297 Shingle Creek Xing Brooklyn Center, MN 55430