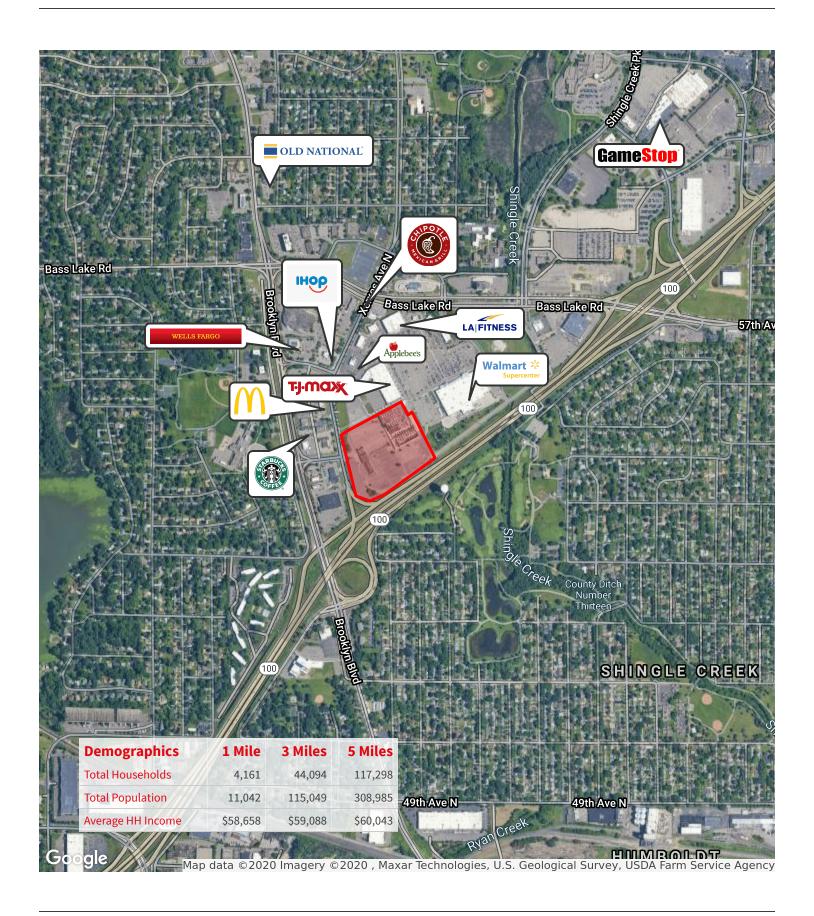

## **Property Highlights**

- Exceptional access and visibility to Hwy. 100 and Brooklyn Blvd.
- Strong regional co-tenancy including Walmart, LA Fitness, TJ Maxx, Cub Foods and Starbucks
- Outlot opportunities through redevelopment of Auto Center

### **Property Description**

15 acre site with a 180,000 SF Sears plus outlot with 30,000 SF auto center. Located at Hwy. 100 and Brooklyn Blvd. with interchange access and excellent visibility. Tremendous reuse and development potential.

### **Key Retailers**