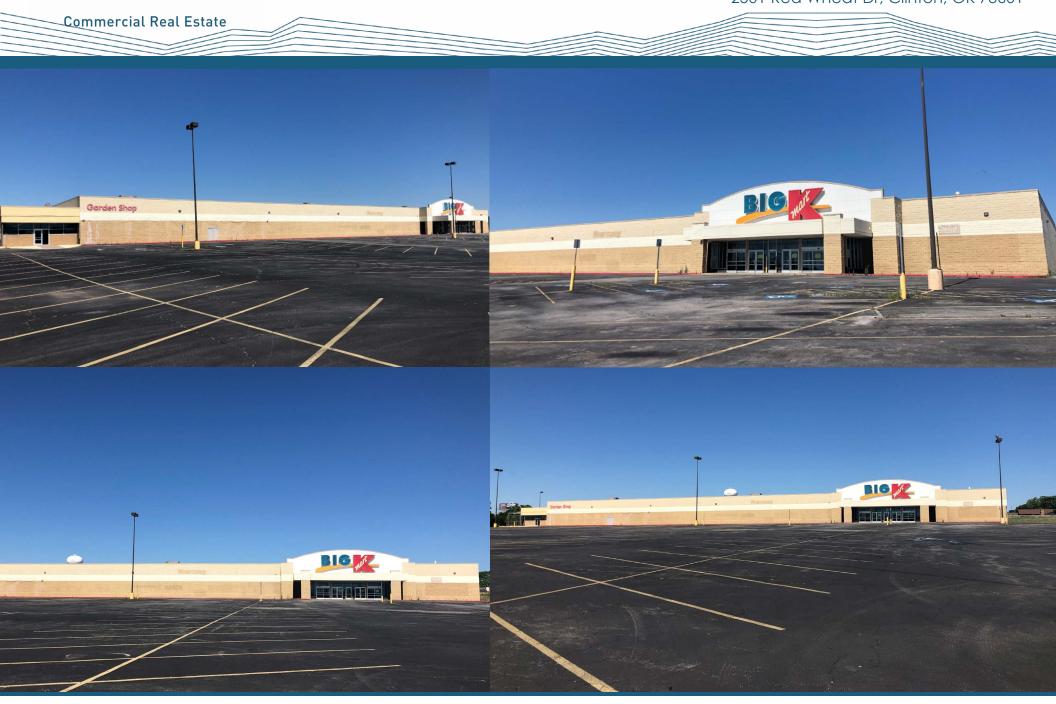

### **Property Highlights:**

- Anchor Tenant Redevelopment in Clinton, OK
- 95,487 SF Building on 14.1 Acres
- Outparcels available for Lease
- Ideally located within Clinton's main retail trade area
- Highway Exit to be redeveloped for better traffic flow
- Close proximity to Water-Zoo Indoor Water Park and to Clinton High School
- Nearby retailers include Atwoods, Dollar Tree, Dollar General, Braums, McDonald's & Taco Mayo
- · Call for Pricing

# PLAINS

**FOR LEASE | ANCHOR SPACE & PAD SITES** 2501 Red Wheat Dr, Clinton, OK 73601

Commercial Real Estate

Commercial Real Estate