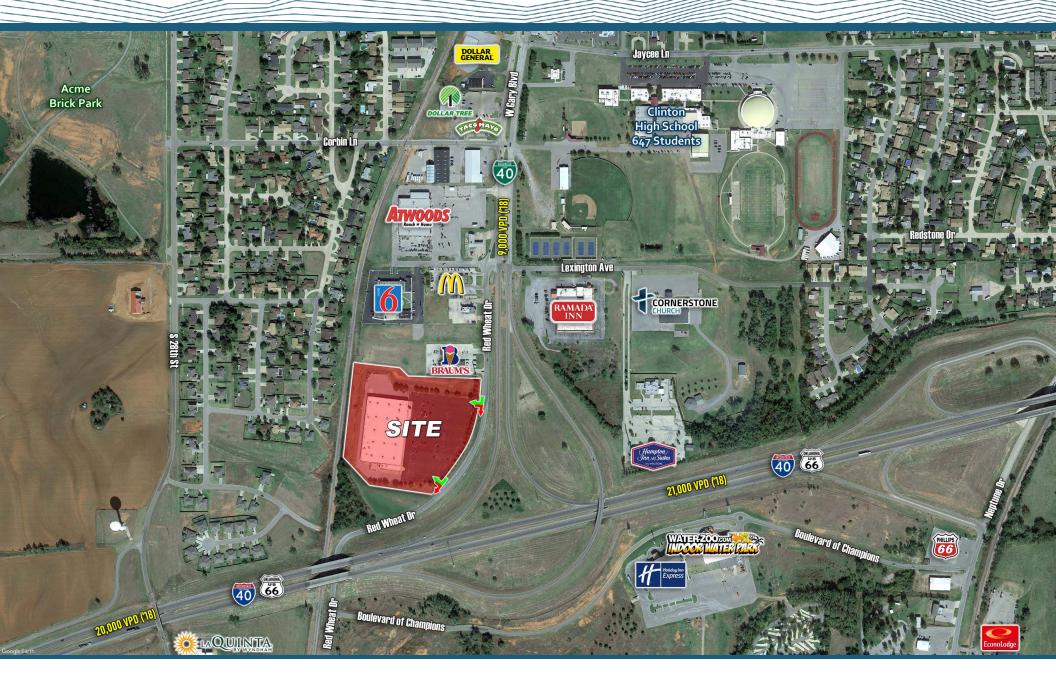

#### Location:

NWC of I-40 & Red Wheat Dr

### **Property Highlights:**

- Anchor Tenant Redevelopment in Clinton, OK
- 95,487 SF Building on 14.1 Acres
- Outparcels available for Lease
- Ideally located within Clinton's main retail trade area
- Highway Exit to be redeveloped for better traffic flow
- Close proximity to Water-Zoo Indoor Water Park and to Clinton High School
- Nearby retailers include Atwoods, Dollar Tree, Dollar General, Braums, McDonald's & Taco Mayo
- · Call for Pricing

#### **Traffic Counts:**

Interstate 40: 21,000 VPD (18)

Gary Blvd/Business 40: 9,000 VPD (18)

| Demographics:   | 1 Mile   | 3 Miles  | 5 Miles  |
|-----------------|----------|----------|----------|
| 2019 Population | 3,300    | 9,595    | 10,485   |
| Daytime Pop.    | 3,388    | 11,240   | 12,501   |
| Avg. HH Income  | \$72,842 | \$62,265 | \$62,942 |