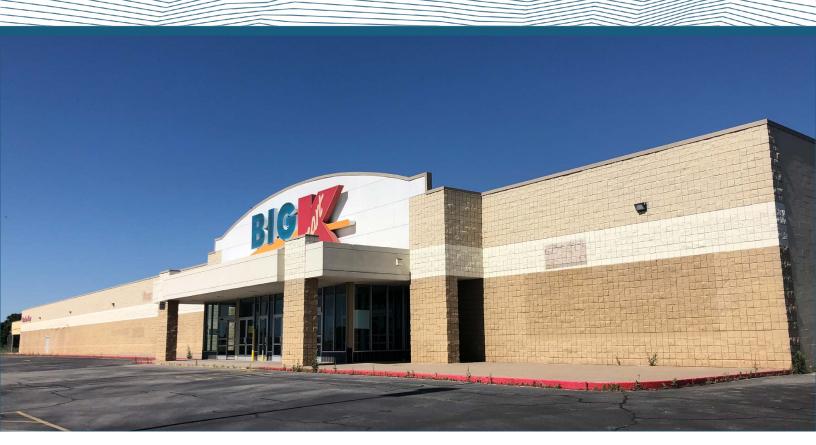

### **Property Highlights:**

- Anchor Tenant Redevelopment in Clinton, OK
- 95,487 SF Building on 14.1 Acres
- Outparcels available for Lease
- Ideally located within Clinton's main retail trade area
- Highway Exit to be redeveloped for better traffic flow
- Close proximity to Water-Zoo Indoor Water Park and to Clinton High School
- Nearby retailers include Atwoods, Dollar Tree, Dollar General, Braums, McDonald's & Taco Mayo
- · Call for Pricing