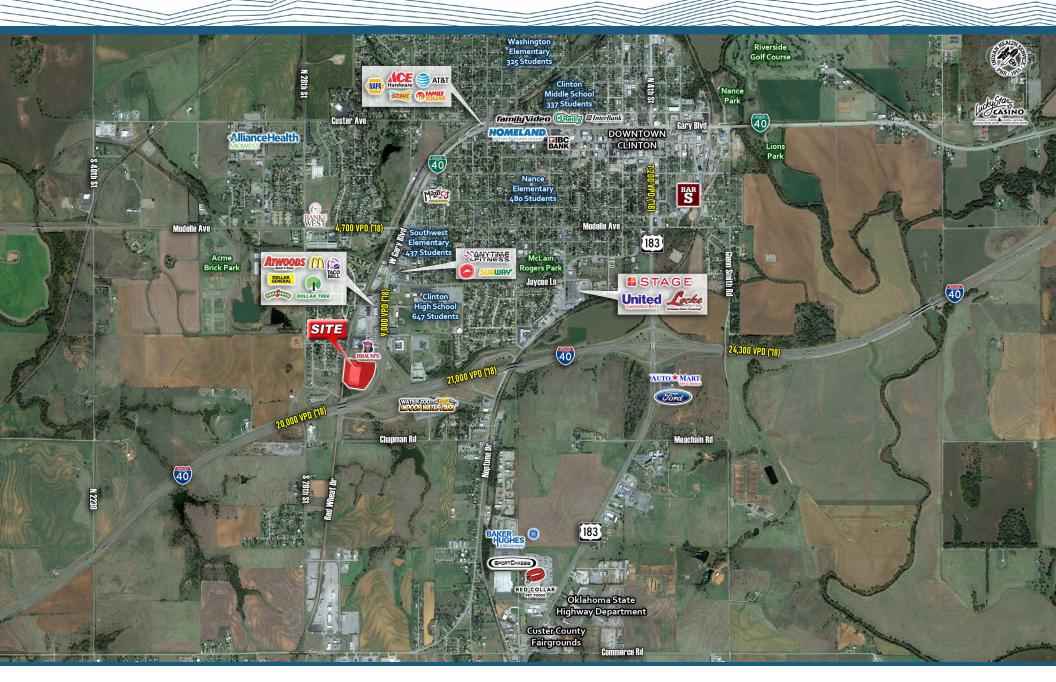

### **Property Highlights:**

- Anchor Tenant Redevelopment in Clinton, OK
- 95,487 SF Building on 14.1 Acres
- Outparcels available for Lease
- Ideally located within Clinton's main retail trade area
- Highway Exit to be redeveloped for better traffic flow
- Close proximity to Water-Zoo Indoor Water Park and to Clinton High School
- Nearby retailers include Atwoods, Dollar Tree, Dollar General, Braums, McDonald's & Taco Mayo
- · Call for Pricing

#### **Traffic Counts:**

Interstate 40: 21,000 VPD (18)

Gary Blvd/Business 40: 9,000 VPD (18)

| Demographics:   | 1 Mile   | 3 Miles  | 5 Miles  |
|-----------------|----------|----------|----------|
| 2019 Population | 3,300    | 9,595    | 10,485   |
| Daytime Pop.    | 3,388    | 11,240   | 12,501   |
| Avg. HH Income  | \$72,842 | \$62,265 | \$62,942 |