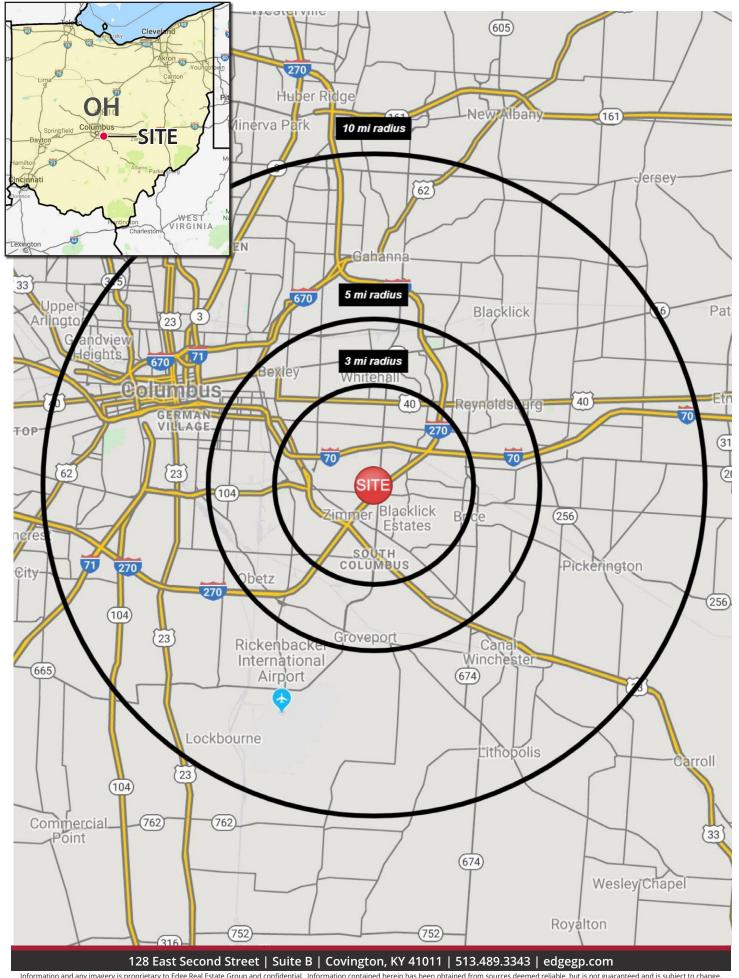

#### 2000-2010 Census, 2019 Estimates with 2024 Projections

Calculated using Weighted Block Centroid from Block Groups

RS1

Lat/Lon: 39.9194/-82.8827

2765 Eastland 3 mi radius 5 mi radius 10 mi radius Columbus, OH 43232 2019 Estimated Population 95,635 239,038 711,868 2024 Projected Population 753,835 100,660 252,750 **POPULATION** 2010 Census Population 84.689 624,002 211,909 81,011 201,402 569,404 2000 Census Population 1.1% 1.1% 1.2% Projected Annual Growth 2019 to 2024 1.0% 1.0% 1.3% Historical Annual Growth 2000 to 2019 2019 Median Age 34.4 34.9 34.1 2019 Estimated Households 39,546 98,015 286,720 HOUSEHOLDS 2024 Projected Households 41,375 102,930 301,552 2010 Census Households 35,191 87,121 250,878 2000 Census Households 34,314 83,484 228,992 0.9% 1.0% 1.0% Projected Annual Growth 2019 to 2024 0.8% 0.9% 1.3% Historical Annual Growth 2000 to 2019 37.4% 45.1% 57.4% 2019 Estimated White 52.8% 45.0% 32.9% 2019 Estimated Black or African American RACE AND ETHNICITY 3.1% 2.8% 4.0% 2019 Estimated Asian or Pacific Islander 0.3% 0.3% 0.3% 2019 Estimated American Indian or Native Alaskan 6.7% 6.6% 5.4% 2019 Estimated Other Races 5.6% 5.7% 4.7% 2019 Estimated Hispanic NCOME 2019 Estimated Average Household Income \$53,043 \$62,870 \$70,335 2019 Estimated Median Household Income \$61,762 \$47,667 \$54,243 2019 Estimated Per Capita Income \$22,014 \$25,869 \$28,561 3.4% 2.9% 2.8% 2019 Estimated Elementary (Grade Level 0 to 8) 7.2% 7.1% 6.9% 2019 Estimated Some High School (Grade Level 9 to 11) EDUCATION (AGE 25+) 35.1% 32.4% 27.9% 2019 Estimated High School Graduate 24.7% 23.5% 21.2% 2019 Estimated Some College 8.0% 8.1% 7.4% 2019 Estimated Associates Degree Only 16.9% 14.8% 21.5% 2019 Estimated Bachelors Degree Only 6.8% 9.3% 12.3% 2019 Estimated Graduate Degree 2019 Estimated Total Businesses 2,303 6,397 29,359 2019 Estimated Total Employees 25,718 75,461 542,907 2019 Estimated Employee Population per Business 11.2 11.8 18.5 2019 Estimated Residential Population per Business 41.5 37.4 24.2