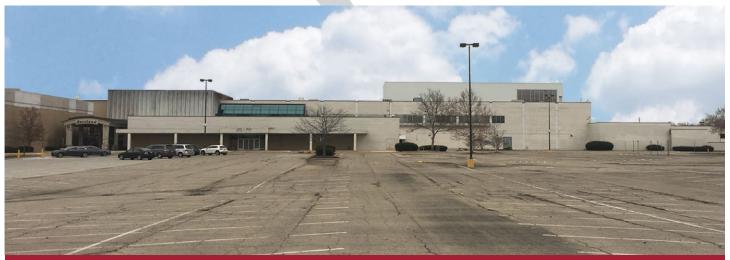

2765 Eastland Mall, Columbus, OH 43232

185,568 SF on 16.281 Acres FOR SALE

#### **Property Details:**

- Sears Parcel includes former Sears and stand-alone Sears Auto
- Densely-populated area just 8 miles east of downtown Columbus
- · Multiple access points from S. Hamilton and Refugee Roads
- Easy access to I-270, I-70, and US Rt. 33

### LET US GIVE YOU AN EDGE

2765 Eastland Mall, Columbus, OH 43232

2765 Eastland Mall, Columbus, OH 43232

View facing Southeast

View facing Northwest

View facing Northeast

Auto Center Building