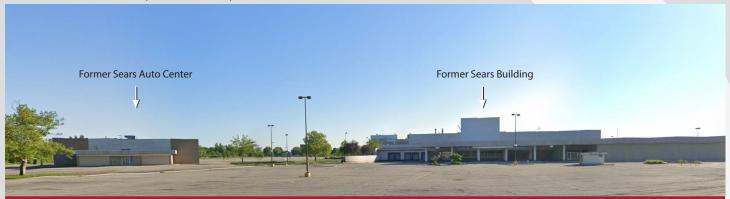

#### **Property Details:**

- Sears Parcel includes former Sears and stand-alone Sears Auto
- Densely-populated area just 8 miles east of downtown Columbus
- · Multiple access points from S. Hamilton and Refugee Roads
- Easy access to I-270, I-70, and US Rt. 33

### LET US GIVE YOU AN EDGE

2765 Eastland Mall, Columbus, OH 43232

2765 Eastland Mall, Columbus, OH 43232

View facing Southeast

View facing Northwest

View facing Northeast

Auto Center Building