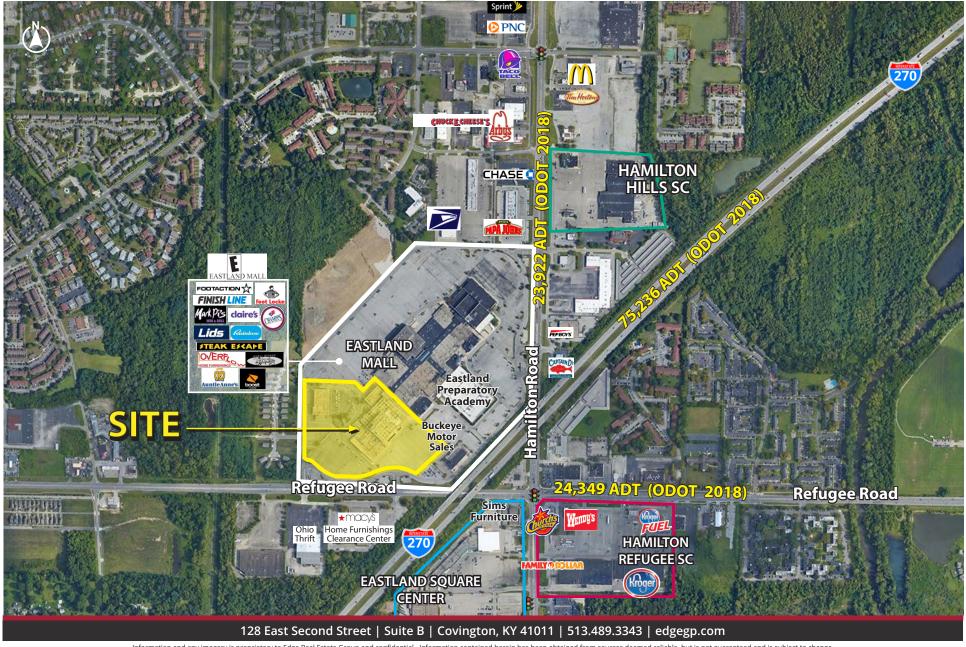

#### **Property Details:**

- Sears Parcel includes former Sears and stand-alone Sears Auto
- Densely-populated area just 8 miles east of downtown Columbus
- · Multiple access points from S. Hamilton and Refugee Roads
- Easy access to I-270, I-70, and US Rt. 33

• Surrounded by major retailers, including:

| Demographics:             |          |          |          |
|---------------------------|----------|----------|----------|
| 2019 Estimates            | 3 Mile   | 5 Mile   | 10 Mile  |
| Population                | 95,635   | 239,038  | 711,868  |
| Households                | 39,546   | 98,015   | 286,720  |
| Median Household Income   | \$53,043 | \$62,870 | \$70,335 |
| Total Number of Employees | 25,718   | 75,461   | 542,907  |
|                           |          |          |          |

#### **Traffic Counts:**

| ODOT 2018       | ADT    |
|-----------------|--------|
| S Hamilton Road | 23,992 |